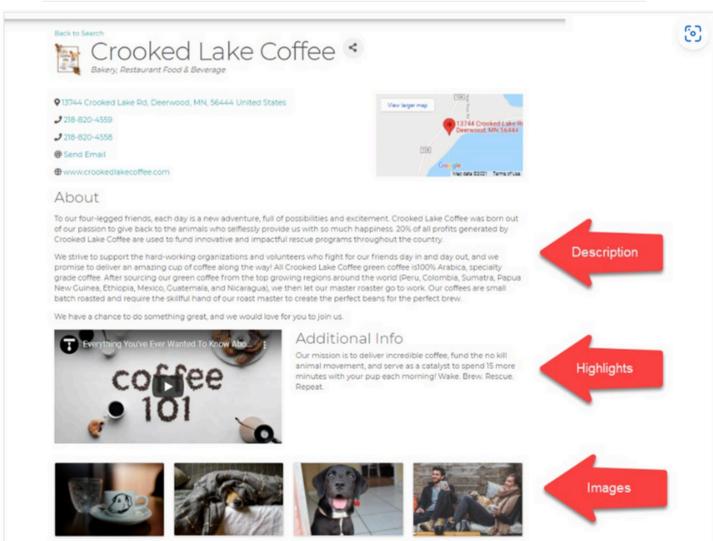

# **Sample Directory Display Options**

\*contact kelly@iapra.org for all membership upgrade questions

### Gold level - \$400 (includes everything at silver level +)

- Gallery display a gallery of photos on the web-page
- Map the location of the organization will be displayed on map on the web-page
- Video display a video on the web-page. NOTE: At this time, only links to regular YouTube or Vimeo videos are supported. YouTube Shorts type videos WILL NOT WORK.
- Highlights will be displayed on the web-page. This is generally used for a bulletted list to identify member features

#### Silver level - \$300 (includes everything at bronze level +)

- Public Web Content display icons on the member's directory page when they have posted web content (i.e. job postings, hot deals, etc)
- Search Description a short description will be displayed in the directory list
- Bio/Description the Bio from a contact's More Info tab will be displayed

## Bronze level - \$250 (includes everything at base level +)

- up to two additional members listed in the directory
- Search Logo contact's primary image will be displayed when the directory is searched