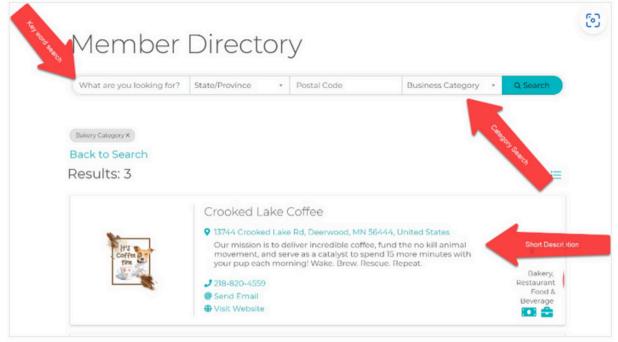

# **Sample Directory Display Options**

\*contact kelly@iapra.org for all membership upgrade questions

## Bronze level - \$250 (includes everything at base level +)

- up to two additional members listed in the directory
- Search Logo contact's primary image will be displayed when the directory is searched

#### Silver level - \$300 (includes everything at bronze level +)

- Public Web Content display icons on the member's directory page when they have posted web content (i.e. job postings, hot deals, etc)
- Search Description a short description will be displayed in the directory list
- Bio/Description the Bio from a contact's More Info tab will be displayed