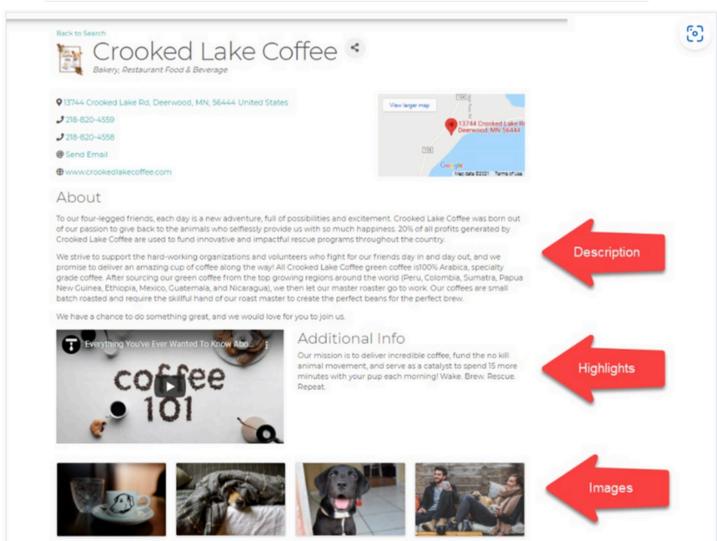

## **Sample Directory Display Options**

\*contact kelly@iapra.org for all membership upgrade questions

#### Silver level - \$300 (includes everything at bronze level +)

- Public Web Content display icons on the member's directory page when they have posted web content (i.e. job postings, hot deals, etc)
- Search Description a short description will be displayed in the directory list
- Bio/Description the Bio from a contact's More Info tab will be displayed

#### Gold level - \$400 (includes everything at silver level +)

- Gallery display a gallery of photos on the web-page
- Map the location of the organization will be displayed on map on the web-page
- Video display a video on the web-page. NOTE: At this time, only links to regular YouTube or Vimeo videos are supported. YouTube Shorts type videos WILL NOT WORK.
- Highlights will be displayed on the web-page. This is generally used for a bulletted list to identify member features